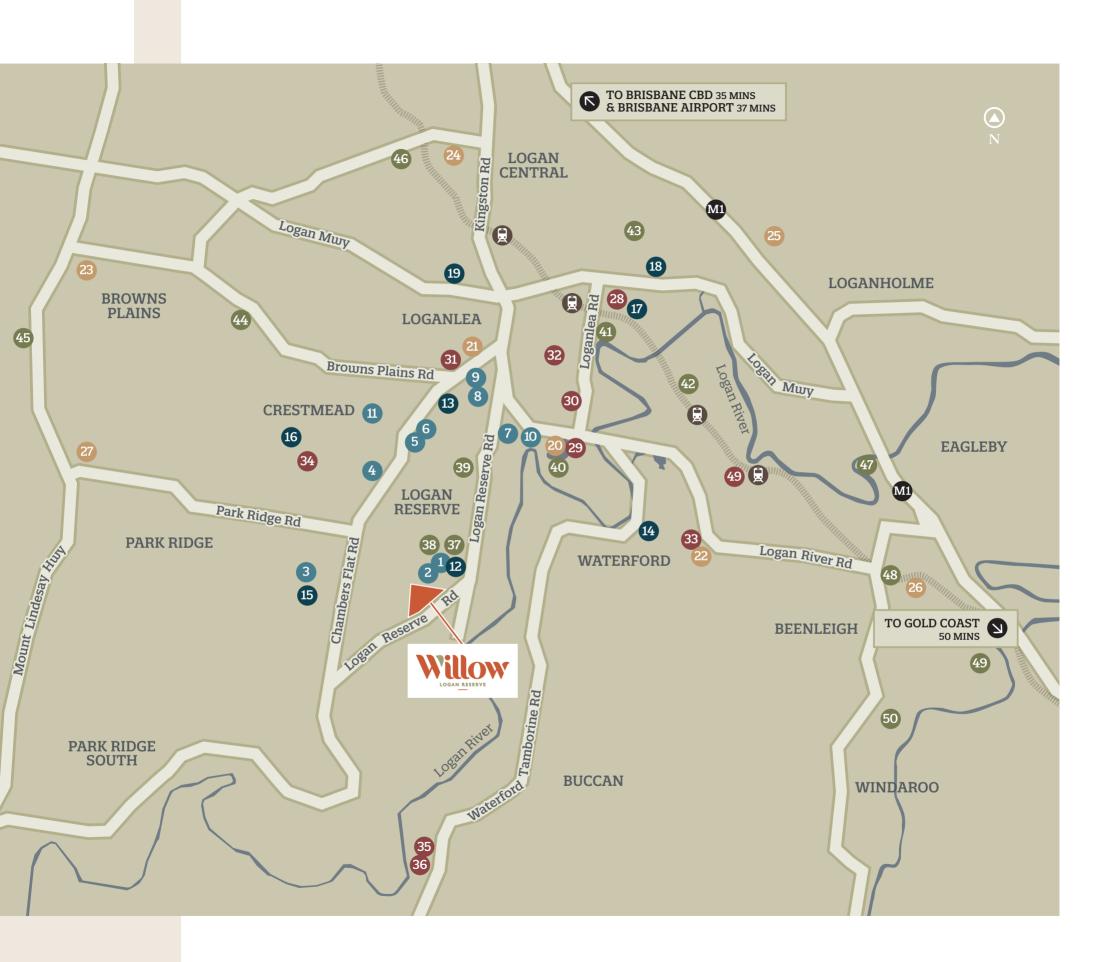

#### Key

#### **EARLY LEARNING**

- 1. C&K Logan Reserve Community Kindergarten
- 2. Seedlings & Co. Logan Reserve
- 3. Happy Hearts Childcare & Kindergarten
- 4. Crestmead Early Education Centre
- 5. Hedley Childcare & Education Centre
- 6. Waterford West World of Learning
- 7. Tiggers Place Early Learning Centre
- 8. Waterford West Education & Care Centre
- 9. Hatchlings Early Learning Centre Waterford West
- 10. Waterford Play and Learn
- 11. C&K Crestmead Community Kindergarten

#### **EDUCATION**

- 12. Logan Reserve State School
- 13. Marsden State High School
- 14. Canterbury College
- 15. St Philomena School
- 16. St Francis College
- 17. TAFE Qld Loganlea Campus
- 18. Griffith University Logan Campus
- 19. Kingston College

#### SHOPPING AND ENTERTAINMENT

- 20. Waterford Plaza
- 21. Marsden Park Shopping Centre
- 22. Holmview Central Shopping Centre
- 23. Grand Plaza
- 24. Logan Central Plaza
- 25. Hyperdome Shopping Centre
- 26. The Mall Beenleigh
- 27. Parkridge Town Centre

#### **HEALTH**

- 28. Logan Hospital
- 29. Waterford 7 Day Medical Centre
- 30. Waterford West Medical Centre
- 31. Marsden Clinic
- 32. Loganlea Medical Centre
- 33. Q Medical Holmview
- 34. Crestmead Medical Centre
- 35. Albert Street Medical
- 36. Myhealth Medical Centre Logan Village

#### RECREATION

- 37. Stoneleigh Reserve Park
- 38. Shapland Swim School Logan Reserve
- 39. Bayes Park
- 40. Tygum Lagoon
- 41. Paul Hanley Tennis
- 42. Bethania Aquatic Centre
- 43. Meadowbrook Golf Club
- 44. Logan Metro Sports & Event Centre
- 45. Logan West Aquatic Centre
- 46. Logan Gardens Disc. Golf Course
- 47. Logan River Parklands
- 48. Hammel Park
- 49. Mt Warren Park Golf Club
- 50. Windaroo Lakes Golf Course