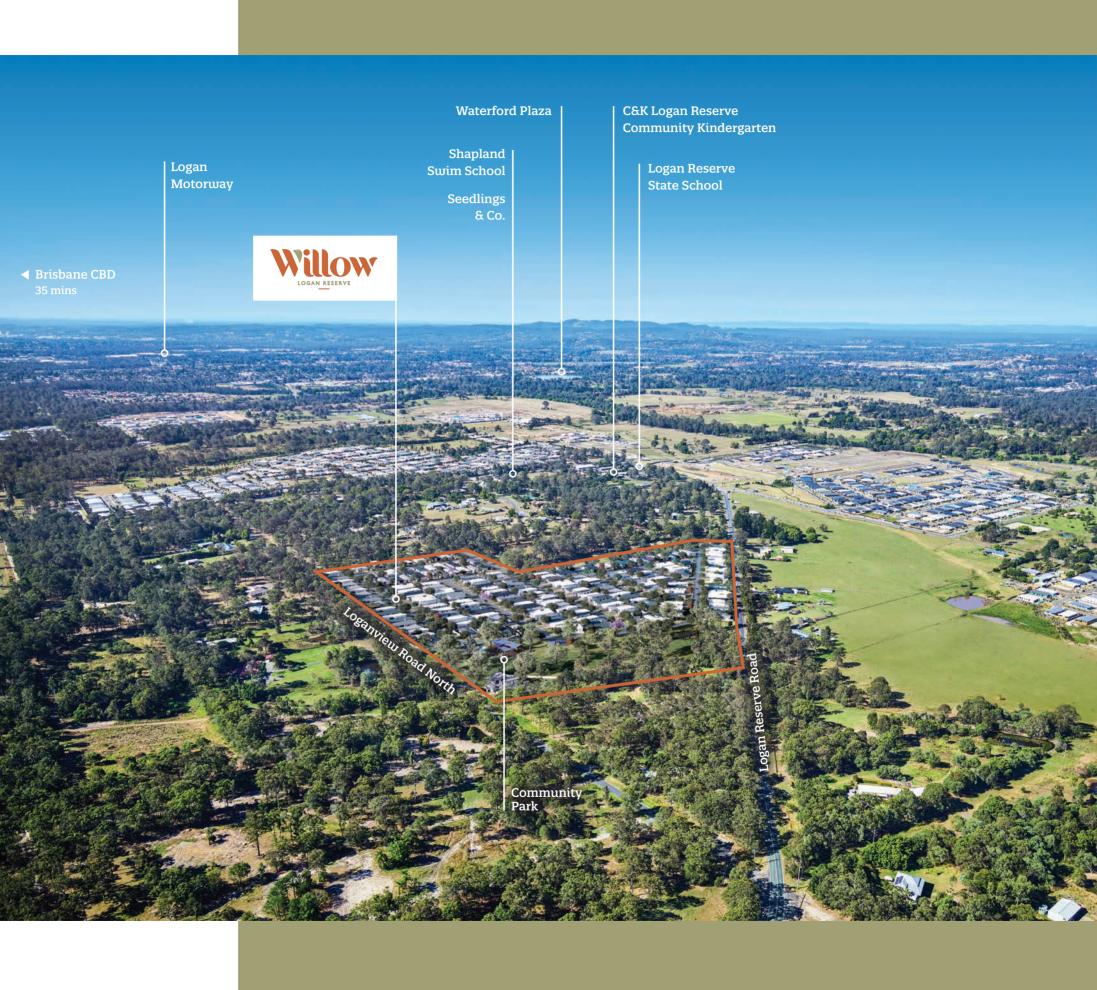

# A location that's close to everywhere you want to be

Set in the heart of Logan Reserve, just around the corner from Logan Reserve State School, Willow is close to both the Logan River and Stoneleigh Reserve. Just a short drive away are shopping, Logan Hospital and medical centres, child care, transport options and importantly a choice of schools, colleges and renowned Universities.

Logan is a flourishing growing region, with strategic plans to be one of the East Coast's major cities, offering ample opportunity for employment and lifestyle for generations to come.