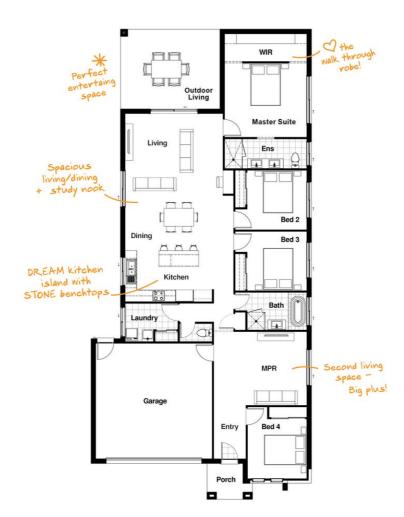

#### **NEO 24**

With several spacious living areas plus a chef's kitchen, four bedrooms, a double garage and a generous outdoor living, this home is the complete package. You'll be proud to call it home and enjoy many a night entertaining family and friends.