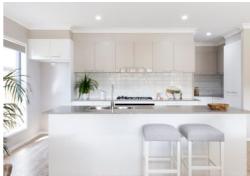

#### **NEO 24**

With several spacious living areas plus a chef's kitchen, four bedrooms, a double garage and a generous outdoor living, this home is the complete package. You'll be proud to call it home and enjoy many a night entertaining family and friends.

#### YOUR BUILD WILL INCLUDE:

- 2.5kW Solar Power system with Tier 1 Jinko Panels & 2kW SolaX inverter
- · 'H1' Soil Classification
- · Ceramic floor tiles to living area
- Ceramic floor tiles to porch/outdoor area
- Quality carpet in all bedrooms, study & media room (design specific)
- 600mm Kitchen appliances
- 600mm Dishwasher
- · White ceiling fans to beds, living and outdoor living
- Flyscreens to all windows and sliding glass doors
- Vertical blinds to windows and sliding glass doors