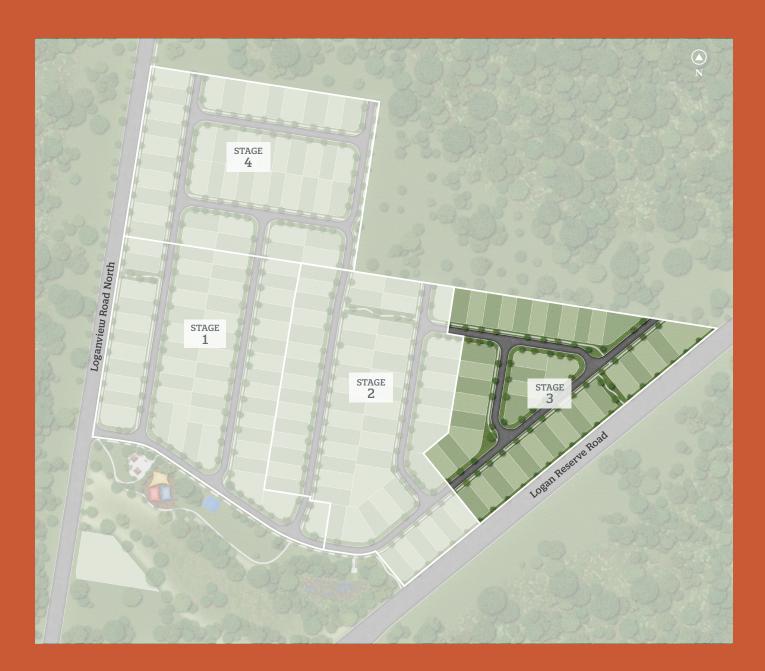

## Masterplan

Love your next chapter with the highly anticipated release of Stage Three at Willow Logan Reserve.

Featuring homesites ranging from 375sqm to a sizable 721sqm, Stage Three is perfectly positioned a short walk from Sweetfern park. Featuring a playground, basketball half-court, exercise equipment and picnic areas, the park is the perfect place for family leisure time close to home. Willow is a boutique community where everything has been planned with your family's future in mind.

## **Stage Three**