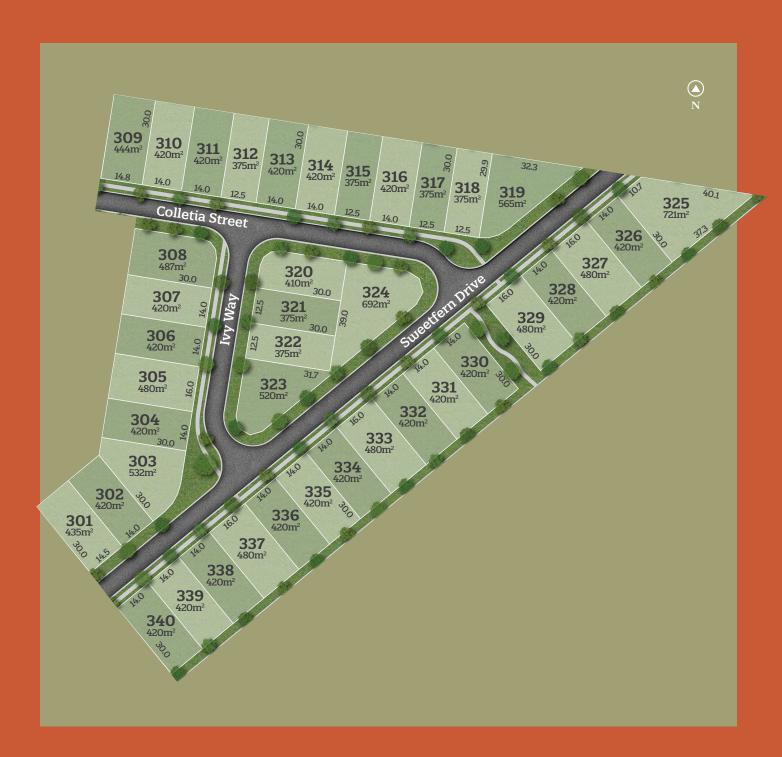

## Masterplan

Love your next chapter with the highly anticipated release of Stage Three at Willow Logan Reserve.

Featuring homesites ranging from 375sqm to a sizable 721sqm, Stage Three is perfectly positioned a short walk from Sweetfern park. Featuring a playground, basketball half-court, exercise equipment and picnic areas, the park is the perfect place for family leisure time close to home. Willow is a boutique community where everything has been planned with your family's future in mind.

## **Stage Three**