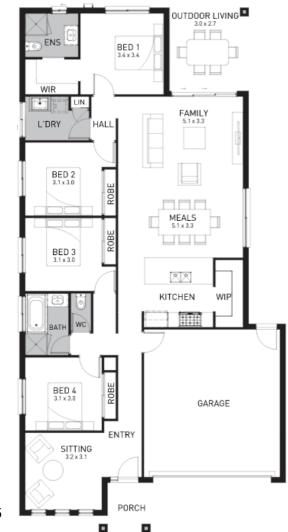

## Caulfield 199 - Nordic Façade

## Inclusions:

- Premium Orbit Homes Inclusions
- Fixed site costs including rock removal
- · Steel Frame & Colorbond Roof
- · 20mm Caesarstone to all benchtops
- · 40mm Caesarstone Edge to Kitchen Island
- · Soft Close Draws & Doors to Kitchen
- Flyscreens with Aluminum Mesh
- 2590mm Height Ceilings
- •900mm SMEG Kitchen Appliances
- •600 x 600 tiles
- · Ducted Air Conditioning
- LED Downlights to the entire home
- · Slab to Alfresco
- · Fans to all Bedrooms & Alfresco Area
- · Driveway, Letterbox, Blinds, Clothesline & Dishwasher
- · 6.6kw Solar Power System
- · All pricing fixed and upfront No Allowances