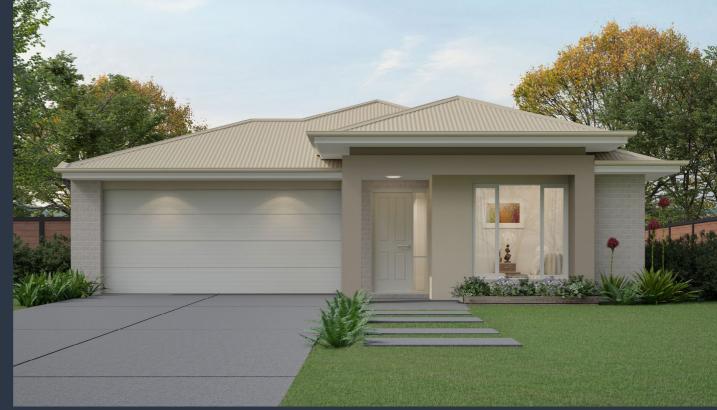

\$342,500

## Caulfield 199 - Nordic Façade

## Inclusions:

- Premium Orbit Homes Inclusions
- Fixed site costs including rock removal
- · Steel Frame & Colorbond Roof
- · 20mm Caesarstone to all benchtops
- · 40mm Caesarstone Edge to Kitchen Island
- · Soft Close Draws & Doors to Kitchen
- Flyscreens with Aluminum Mesh
- 2590mm Height Ceilings
- •900mm SMEG Kitchen Appliances
- •600 x 600 tiles
- · Ducted Air Conditioning
- LED Downlights to the entire home
- · Slab to Alfresco
- · Fans to all Bedrooms & Alfresco Area
- · Driveway, Letterbox, Blinds, Clothesline & Dishwasher
- · 6.6kw Solar Power System
- · All pricing fixed and upfront No Allowances

## **Contact: Daniel Lister**

E daniel.lister@orbithomes.com.au

**M** 0419 702 055



Orbit Homes Australia Pty Ltd • CDB-U 50