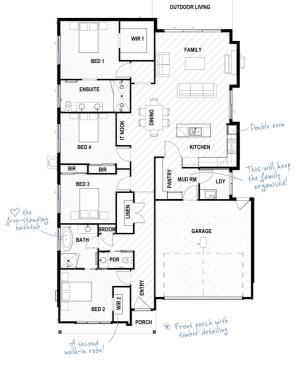

## HORIZON 23

Like a fresh sea breeze, classic modern coastal design flows right through this home. From the front porch, to the mud room and walk through pantry, to the open spaces that drift out to the outside living, it's easy to picture a life that just goes with the flow.

HOME READY PACKAGE \$326,000

#### HOME DIMENSIONS

| House width^                             | 12.1m   |
|------------------------------------------|---------|
| House length^                            | 21.0m   |
| Total Floor Area (incl. Outdoor Living)  | 219.3m2 |
| ^measured external wall to external wall |         |