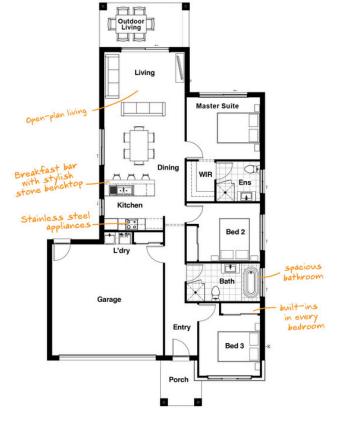

## HUGHES 16

Homestarter

This home's clean modern lines flow from the front facade right through to the spacious indoor/outdoor living areas. With 3 double bedrooms, the Hughes 16 is packed with extras including a COLORBOND® steel roof, stainless steel appliances plus stone kitchen benchtops.

### HOME READY PACKAGE \$258,000

#### HOME DIMENSIONS

| House width^ 10.7m                       | House length^ | 19.9m   |
|------------------------------------------|---------------|---------|
| Total Floor Area (including Out          | door Living)  | 150.6m2 |
| ^measured external wall to external wall |               |         |

#### 12.5M+ FRONTAGE