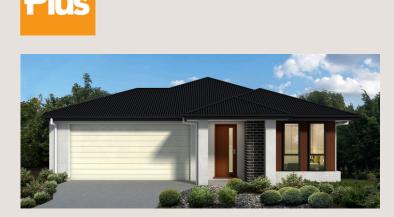

## ARMSTRONG 19

🛌 3 🖕 2 🛲 1 🕅 2

A modern family home with stunning street appeal. Inside, clearly defined zones make the most of available light and space.

#### HOME DIMENSIONS

| House width^                             | 10.7m             | House length^ | 19.6m   |
|------------------------------------------|-------------------|---------------|---------|
| Total Floor Area                         | (including Outdoo | or Living)    | 177.3m2 |
| ^measured external wall to external wall |                   |               |         |

#### 12.8M - 14M FRONTAGE

HOME READY PACKAGE \$311,745