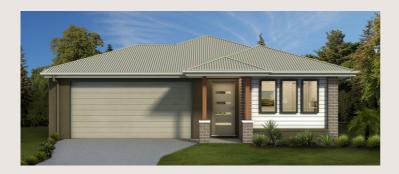

## ARMSTRONG 19

🛌 3 🖕 2 🛲 1 🕅 2

A modern family home with stunning street appeal. Inside, clearly defined zones make the most of available light and space.

#### HOME DIMENSIONS

| House width^                             | 10.7m             | House length^ | 19.6m   |
|------------------------------------------|-------------------|---------------|---------|
| Total Floor Area                         | (including Outdoo | or Living)    | 177.3m2 |
| ^measured external wall to external wall |                   |               |         |

#### 12.8M - 14M FRONTAGE

HOME READY PACKAGE \$311,745