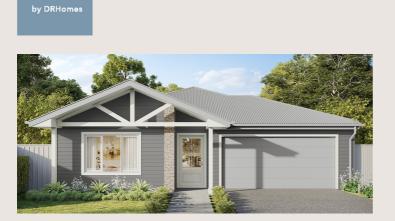

## HORIZON 23

Like a fresh sea breeze, classic modern coastal design flows right through this home. From the front porch, to the mud room and walk through pantry, to the open spaces that drift out to the outside living, it's easy to picture a life that just goes with the flow.

HOME READY PACKAGE \$326,000

#### HOME DIMENSIONS

| House width^                             | 12.1m   |
|------------------------------------------|---------|
| House length^                            | 21.0m   |
| Total Floor Area (incl. Outdoor Living)  | 219.3m2 |
| ^measured external wall to external wall |         |