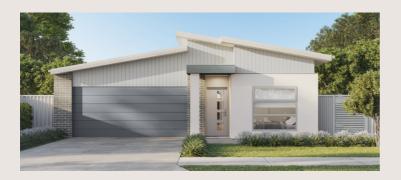

## ARMSTRONG 19

🛌 3 🖕 2 🛲 1 🕅 2

A modern family home with stunning street appeal. Inside, clearly defined zones make the most of available light and space.

#### HOME DIMENSIONS

| House width^                             | 10.7m             | House length^ | 19.6m   |
|------------------------------------------|-------------------|---------------|---------|
| Total Floor Area                         | (including Outdoo | or Living)    | 177.3m2 |
| ^measured external wall to external wall |                   |               |         |

#### 12.8M - 14M FRONTAGE

HOME READY PACKAGE \$311,745