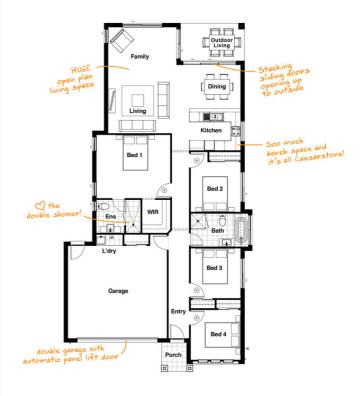

## JORDAN 18

🛌 3 🖕 2 📾 1 🕅 2

This spacious three bedroom home features a well-designed kitchen/living hub including a much-coveted kitchen island with sleek stone benchtop.

#### HOME DIMENSIONS

| House width <sup>^</sup> 10.5m           | House length <sup>^</sup> 19.1m |
|------------------------------------------|---------------------------------|
| Total Floor Area (including Outdoor      | Living) 167.5 m2                |
| ^measured external wall to external wall |                                 |

## HOME READY PACKAGE \$278,000

WILLOW ESTATE, LOGAN RESERVE