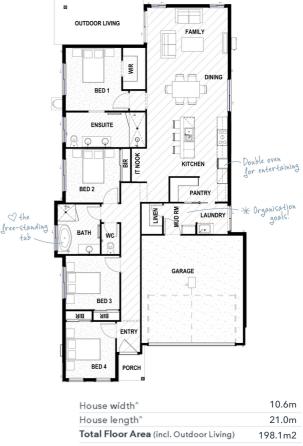

## PALMS 21

Coast

This home is a masterclass in how to stretch your space so your crew can stretch out in style. Clever features are tucked away in every direction, from the family-friendly IT nook, to the generous walk-in pantry and life-changing mud room.

### HOME READY PACKAGE \$323,500

^measured external wall to external wall

#### 14M FRONTAGE