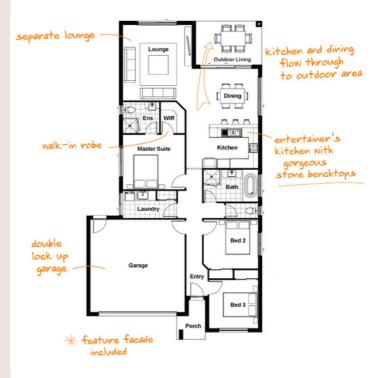

## ARMSTRONG 19

🛌 3 🖕 2 🛲 1 🕅 2

A modern family home with stunning street appeal. Inside, clearly defined zones make the most of available light and space.

#### HOME DIMENSIONS

| House width^                             | 10.7m             | House length^ | 19.6m   |
|------------------------------------------|-------------------|---------------|---------|
| Total Floor Area                         | (including Outdoo | or Living)    | 177.3m2 |
| ^measured external wall to external wall |                   |               |         |

#### 12.8M - 14M FRONTAGE

HOME READY PACKAGE \$311,745