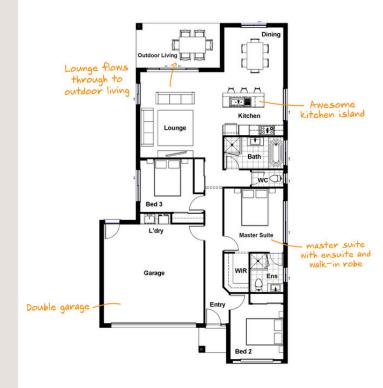

## ARMSTRONG 19

🛌 3 🖕 2 🛲 1 🕅 2

A modern family home with stunning street appeal. Inside, clearly defined zones make the most of available light and space.

#### HOME DIMENSIONS

| House width^                             | 10.7m             | House length^ | 19.6m   |
|------------------------------------------|-------------------|---------------|---------|
| Total Floor Area                         | (including Outdoo | or Living)    | 177.3m2 |
| ^measured external wall to external wall |                   |               |         |

#### 12.8M - 14M FRONTAGE

HOME READY PACKAGE \$311,745