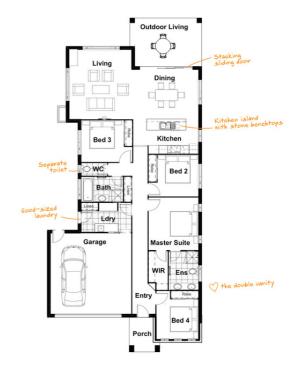

## **NEO 24** 🛌 4 🖕 2 🛲 2 🟹 2

With several spacious living areas plus a chef's kitchen, four bedrooms, a double garage and a generous outdoor living, this home is the complete package. You'll be proud to call it home and enjoy many a night entertaining family and friends.

HOME READY PACKAGE \$314,000

#### HOME DIMENSIONS

House width^ 11.1m House length<sup>^</sup> 23.6m 225.0 m2 Total Floor Area (including Outdoor Living) ^measured external wall to external wall