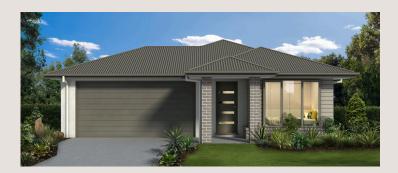

## HUGHES 16

Homestarter

This home's clean modern lines flow from the front facade right through to the spacious indoor/outdoor living areas. With 3 double bedrooms, the Hughes 16 is packed with extras including a COLORBOND® steel roof, stainless steel appliances plus stone kitchen benchtops.

### HOME READY PACKAGE \$258,000

#### HOME DIMENSIONS

| House width^ 10.7m                       | House length^ | 19.9m   |
|------------------------------------------|---------------|---------|
| Total Floor Area (including Out          | door Living)  | 150.6m2 |
| ^measured external wall to external wall |               |         |

#### 12.5M+ FRONTAGE