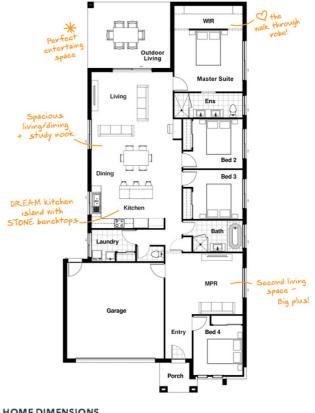

## PALMS 21

Coast

This home is a masterclass in how to stretch your space so your crew can stretch out in style. Clever features are tucked away in every direction, from the family-friendly IT nook, to the generous walk-in pantry and life-changing mud room.

### HOME READY PACKAGE \$323,500

^measured external wall to external wall

#### 14M FRONTAGE